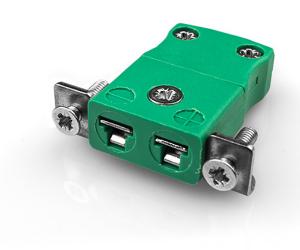

## Miniature Panel Mount Thermocouple Connector with Stainless Steel Bracket AM-R/S-SSPF Type R/S ANSI

Miniature in-line Socket with stainless steel mounting bracket (dimensions in mm)

Labfacility are the UK's leading manufacturer of Temperature Sensors, Thermocouple Connectors and associated Temperature Instrumentation and stockings of Thermocouple Cables. The Company has been trading since 1971 and is ISO9001 accredited.

## Miniature Panel Mount Thermocouple Connector with Stainless Steel Bracket AM-R/S-SSPF Type R/S ANSI

Stainless steel bracket simply fitted to connector. Fully enclosed terminals with cable port seal