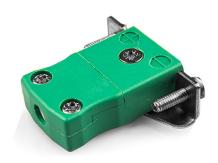

## Miniature Panel Mount Thermocouple Connector with Stainless Steel Bracket AM-R/S-SSPF Type R/S ANSI

Miniature in-line Socket with stainless steel mounting bracket (dimensions in mm)

Labfacility are the UK's leading manufacturer of Temperature Sensors, Thermocouple Connectors and associated Temperature Instrumentation and stockings of Thermocouple Cables. The Company has been trading since 1971 and is ISO9001 accredited.

## Miniature Panel Mount Thermocouple Connector with Stainless Steel Bracket AM-R/S-SSPF Type R/S ANSI

Stainless steel bracket simply fitted to connector. Fully enclosed terminals with cable port seal