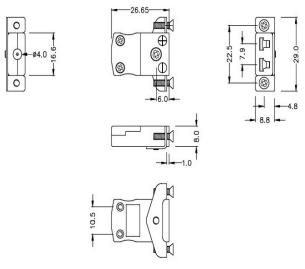

## Miniature Panel Mount Thermocouple Connector with Stainless Steel Bracket AM-R/S-SSPF Type R/S ANSI

Miniature in-line Socket with stainless steel mounting bracket (dimensions in mm)

Labfacility are the UK's leading manufacturer of Temperature Sensors, Thermocouple Connectors and associated Temperature Instrumentation and stockings of Thermocouple Cables. The Company has been trading since 1971 and is ISO9001 accredited.