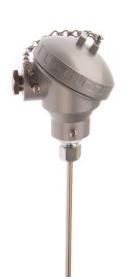

## Termopar con aislamiento mineral de estilo industrial con cabezal terminal KNE - Tipo K Inconel (6 mm x 400 mm)

Labfacility are the UK's leading manufacturer of Temperature Sensors, Thermocouple Connectors and associated Temperature Instrumentation and stockings of Thermocouple Cables. The Company has been trading since 1971 and is ISO9001 accredited.

## **Specifications**

| XE-3248-001                                                                        |
|------------------------------------------------------------------------------------|
| Highly flexible, sheath can be bent/formed to suit many applications and processes |
| Mineral insulated Thermocouple fitted with KNE terminal head                       |
| Type K                                                                             |
| Insulated hot junction                                                             |
| 6.0mm diameter                                                                     |
| 400mm Length                                                                       |
| Inconel                                                                            |
| KNE, Cast aluminium finish, screw type lid with chain                              |
| M16 x 1.5mm Plated brass gland fitted                                              |
| +1100°C                                                                            |
| -40°C                                                                              |
| IP67                                                                               |
|                                                                                    |