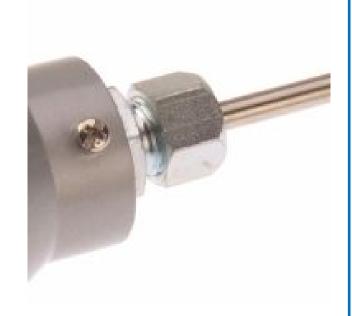

## **Specifications**

| XE-3248-001                                                                        |
|------------------------------------------------------------------------------------|
| Highly flexible, sheath can be bent/formed to suit many applications and processes |
| Mineral insulated Thermocouple fitted with KNE terminal head                       |
| Type K                                                                             |
| Insulated hot junction                                                             |
| 6.0mm diameter                                                                     |
| 400mm Length                                                                       |
| Inconel                                                                            |
| KNE, Cast aluminium finish, screw type lid with chain                              |
| M16 x 1.5mm Plated brass gland fitted                                              |
| +1100°C                                                                            |
| -40°C                                                                              |
| IP67                                                                               |
|                                                                                    |