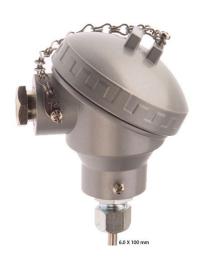

## **Specifications**

| XE-3248-001                                                                        |
|------------------------------------------------------------------------------------|
| Highly flexible, sheath can be bent/formed to suit many applications and processes |
| Mineral insulated Thermocouple fitted with KNE terminal head                       |
| Type K                                                                             |
| Insulated hot junction                                                             |
| 6.0mm diameter                                                                     |
| 400mm Length                                                                       |
| Inconel                                                                            |
| KNE, Cast aluminium finish, screw type lid with chain                              |
| M16 x 1.5mm Plated brass gland fitted                                              |
| +1100°C                                                                            |
| -40°C                                                                              |
| IP67                                                                               |
|                                                                                    |