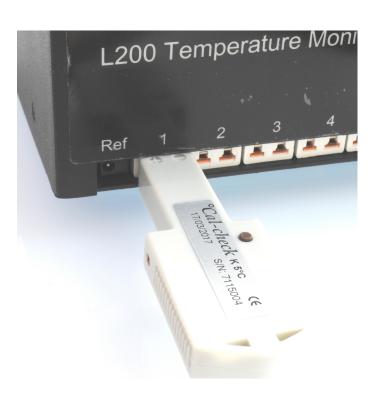

## **?Cal-check Baking & Cooking Hand Held Precision Thermocouple Calibration Checker**

## Click here to view product

| Product Code                    | XE-4116                                                                                                                                                                                                    |
|---------------------------------|------------------------------------------------------------------------------------------------------------------------------------------------------------------------------------------------------------|
| General Description             | The °Cal-check is a unique, novel concept for rapid, simple and convenient in-house calibration checking of thermocouple instrumentation, eliminating the need to send it away for laboratory calibration. |
| Туре                            | Thermocouple type: K or T                                                                                                                                                                                  |
| Accuracy                        | +/-0.25°C at 23°C ambient temperature                                                                                                                                                                      |
| Resolution                      | 0.1°C                                                                                                                                                                                                      |
| Host Instrument Input Impedance | 10k Ohm minimum                                                                                                                                                                                            |
| Temperature Coefficient         | 18-28°C ambient temperature, better than +/-0.5°C 0-50°C ambient temperature, +/-0.5 °C                                                                                                                    |