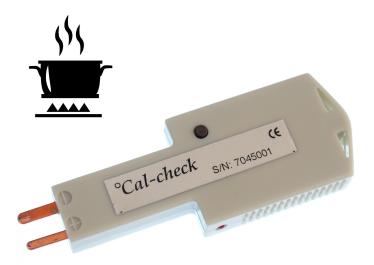

## **?Cal-check Baking & Cooking Hand Held Precision Thermocouple Calibration Checker**

## Click here to view product

| Product Code                    | XE-4116                                                                                                                                                                                                    |
|---------------------------------|------------------------------------------------------------------------------------------------------------------------------------------------------------------------------------------------------------|
| General Description             | The °Cal-check is a unique, novel concept for rapid, simple and convenient in-house calibration checking of thermocouple instrumentation, eliminating the need to send it away for laboratory calibration. |
| Туре                            | Thermocouple type: K or T                                                                                                                                                                                  |
| Accuracy                        | +/-0.25°C at 23°C ambient temperature                                                                                                                                                                      |
| Resolution                      | 0.1°C                                                                                                                                                                                                      |
| Host Instrument Input Impedance | 10k Ohm minimum                                                                                                                                                                                            |
| Temperature Coefficient         | 18-28°C ambient temperature, better than +/-0.5°C 0-50°C ambient temperature, +/-0.5 °C                                                                                                                    |