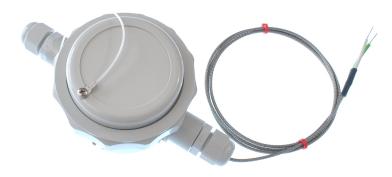

## Carcasa remota montada en la pared de 4-20 mA, entrada de termopar tipo K con 1 m de cable F/G

Labfacility are the UK's leading manufacturer of Temperature Sensors, Thermocouple Connectors and associated Temperature Instrumentation and stockings of Thermocouple Cables. The Company has been trading since 1971 and is ISO9001 accredited.

## **Specifications**

| Product Code        | XE-5522-001                                                                                                                                                                                                                                         |
|---------------------|-----------------------------------------------------------------------------------------------------------------------------------------------------------------------------------------------------------------------------------------------------|
| General Description | Surface Mounting for remote installation                                                                                                                                                                                                            |
| Thermocouple Type   | Compatible with type K (NC/NA) thermocouples                                                                                                                                                                                                        |
| Cable Length        | 1m                                                                                                                                                                                                                                                  |
| Cable Type          | Type K 7/0.2 fibre glass cable with stainless steel overbraid                                                                                                                                                                                       |
| Cable Termination   | Bare tails                                                                                                                                                                                                                                          |
| Head Type           | High Impact ABS Plastic Construction                                                                                                                                                                                                                |
| Entry Threads       | M16                                                                                                                                                                                                                                                 |
| Transmitter         | The push button temperature transmitter is a cost effective "smart" in head transmitter that accepts thermocouple temperature sensors and converts sensor output over a configured range to a standard industrial (4 to 20) mA transmission signal. |
| Range               | 0-1000°C (transmitter can be re-ranged if desired)                                                                                                                                                                                                  |
| Output              | 4-20 mA                                                                                                                                                                                                                                             |