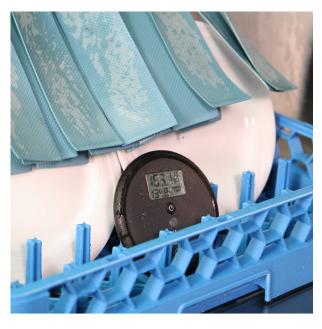

El termmetro para lavavajillas DishTemp simula una placa tal como se limpia y desinfecta en un lavavajillas comercial, registrando con precisin la temperatura mxima de la superficie con solo tocar un botn.

El termmetro DishTemp elimina la necesidad de tiras reactivas costosas e inexactas y termmetros de vstago que no permanecen en su lugar y no registran la temperatura en la superficie de la placa.

Diseado para sobrevivir al uso diario en cocinas profesionales, el termmetro para lavavajillas DishTemp indica la temperatura en el rango de 0 a 90 C con una resolucin de 0,1 C/F y una precisin de 0,5 C.