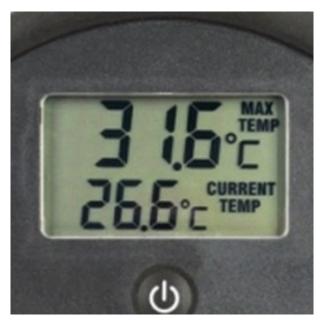

## **Specifications**

| Product Code        | XE-3939-001                                                                                                                                                                                            |
|---------------------|--------------------------------------------------------------------------------------------------------------------------------------------------------------------------------------------------------|
| General Description | The DishTemp® dishwasher thermometer simulates a plate as it's cleaned and sanitised in a commercial dishwasher, accurately recording the maximum surface temperature at the touch of a single button. |
| Thermocouple Type   | К                                                                                                                                                                                                      |
| Battery             | 3 volt CR2032 lithium coin cell                                                                                                                                                                        |
| Calibration         | traceable calibration certificate                                                                                                                                                                      |
| Display             | LCD                                                                                                                                                                                                    |
| Resolution          | 0.1°C /°F                                                                                                                                                                                              |
| Max. Temperature    | +90°C                                                                                                                                                                                                  |
| Min. Temperature    | 0°C                                                                                                                                                                                                    |
| IP Rating           | IP66                                                                                                                                                                                                   |
| Accuracy            | ±0.5 °C.                                                                                                                                                                                               |
| Dimensions          | 14 x 127mm                                                                                                                                                                                             |
| Weight              | 120 grams                                                                                                                                                                                              |

| Features #1           | measurement scale Celsius/Fahrenheit                                                                                                                                                                                                                    |
|-----------------------|---------------------------------------------------------------------------------------------------------------------------------------------------------------------------------------------------------------------------------------------------------|
| Features #2           | Simulates plate surface temperature                                                                                                                                                                                                                     |
| Features #3           | Traceable certificate of calibration (@ 71°C - one point only)                                                                                                                                                                                          |
| Features #4           | Displays maximum temperature reached                                                                                                                                                                                                                    |
| Important Information | Please note that certificates supplied do not display an expiry date. They state the date the item was manufactured. The frequency of recalibration is determined by each customer's specific application requirements and internal quality procedures. |