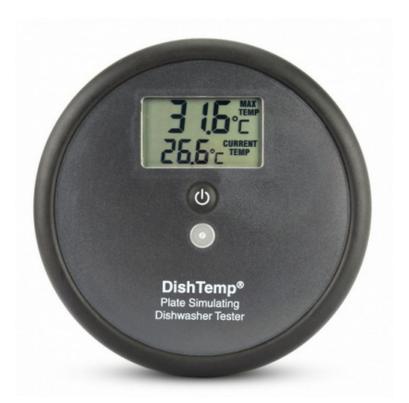

El termmetro para lavavajillas DishTemp simula una placa tal como se limpia y desinfecta en un lavavajillas comercial, registrando con precisin la temperatura mxima de la superficie con solo tocar un botn.

## **Specifications**

| Product Code        | XE-3939-001                                                                                                                                                                                            |
|---------------------|--------------------------------------------------------------------------------------------------------------------------------------------------------------------------------------------------------|
| General Description | The DishTemp® dishwasher thermometer simulates a plate as it's cleaned and sanitised in a commercial dishwasher, accurately recording the maximum surface temperature at the touch of a single button. |
| Thermocouple Type   | К                                                                                                                                                                                                      |
| Battery             | 3 volt CR2032 lithium coin cell                                                                                                                                                                        |
| Calibration         | traceable calibration certificate                                                                                                                                                                      |
| Display             | LCD                                                                                                                                                                                                    |
| Resolution          | 0.1°C /°F                                                                                                                                                                                              |
| Max. Temperature    | +90°C                                                                                                                                                                                                  |
| Min. Temperature    | 0°C                                                                                                                                                                                                    |
| IP Rating           | IP66                                                                                                                                                                                                   |
| Accuracy            | ±0.5 °C.                                                                                                                                                                                               |
| Dimensions          | 14 x 127mm                                                                                                                                                                                             |
| Weight              | 120 grams                                                                                                                                                                                              |

| Features #1           | measurement scale Celsius/Fahrenheit                                                                                                                                                                                                                    |
|-----------------------|---------------------------------------------------------------------------------------------------------------------------------------------------------------------------------------------------------------------------------------------------------|
| Features #2           | Simulates plate surface temperature                                                                                                                                                                                                                     |
| Features #3           | Traceable certificate of calibration (@ 71°C - one point only)                                                                                                                                                                                          |
| Features #4           | Displays maximum temperature reached                                                                                                                                                                                                                    |
| Important Information | Please note that certificates supplied do not display an expiry date. They state the date the item was manufactured. The frequency of recalibration is determined by each customer's specific application requirements and internal quality procedures. |